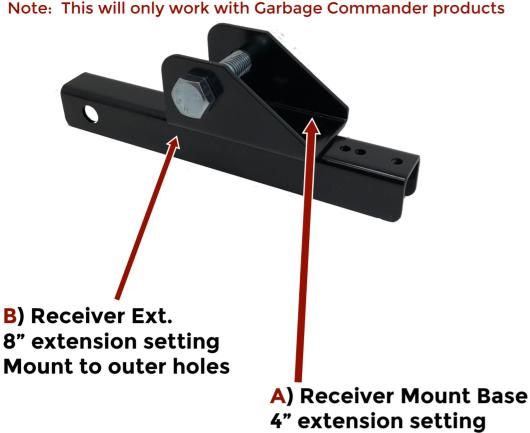

## 4" Extension

Note: This will only work with Garbage Commander products

**Installation Videos** garbagecommander.com youtube.com

5/8 x 3" Bolt with lock washer and nut use to attach the 2" receiver base of your

Garbage Hook securely to the new extension

Attach the (A) receiver mount base to the (B) receiver extension

Mount to center holes

TOP VIEW: Use the 2) 1/4" x 3/4" bolts and insert them thru both holes with the receiver mount base