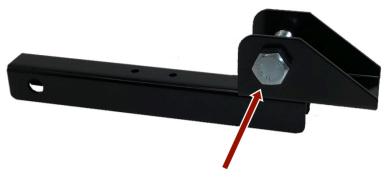

## 4" Extension

Note: This will only work with Garbage Commander products

**Installation Videos** garbagecommander.com youtube.com

5/8 x 3" Bolt with lock washer and nut use to attach the 2" receiver base of your

Garbage Hook securely to the new extension

Attach the (A) receiver mount base to the (B) receiver extension

Mount to center holes

TOP VIEW: Use the 2) 1/4" x 3/4" bolts and insert them thru both holes with the receiver mount base