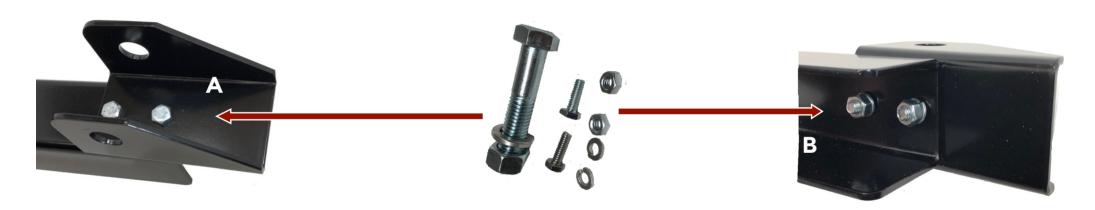

Garbage Hook securely to the new extension

Attach the (A) receiver mount base to the (B) receiver extension

Mount to center holes

TOP VIEW: Use the 2) 1/4" x 3/4" bolts and insert them thru both holes with the receiver mount base

**BOTTOM VIEW: Use the 2) lock washer and nuts** Secure the components together tightly.